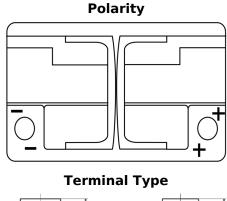

## **AGM FK700**

| Part number                    | FK700         |
|--------------------------------|---------------|
| Technology                     | AGM           |
| EAN/GTIN                       | 3661024045711 |
| Voltage                        | 12 V          |
| Capacity                       | 70.0 Ah       |
| CCA                            | 760 A         |
| Length                         | 278 mm        |
| Width                          | 175 mm        |
| Height                         | 190 mm        |
| Box size                       | L03           |
| Polarity                       | ETN 0         |
| Terminal Type                  | EN taper post |
| Hold Down                      | B13           |
| Weights (subject of variation) | 20.60 kg      |
|                                |               |