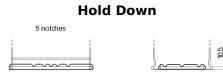

## **AGM FK700**

| Part number                    | FK700         |
|--------------------------------|---------------|
| Technology                     | AGM           |
| EAN/GTIN                       | 3661024045711 |
| Voltage                        | 12 V          |
| Capacity                       | 70.0 Ah       |
| CCA                            | 760 A         |
| Length                         | 278 mm        |
| Width                          | 175 mm        |
| Height                         | 190 mm        |
| Box size                       | L03           |
| Polarity                       | ETN 0         |
| Terminal Type                  | EN taper post |
| Hold Down                      | B13           |
| Weights (subject of variation) | 20.60 kg      |
|                                |               |