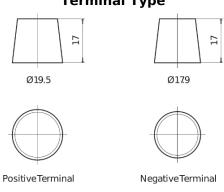

## **AGM FK700**

| Part number                    | FK700         |
|--------------------------------|---------------|
| Technology                     | AGM           |
| EAN/GTIN                       | 3661024045711 |
| Voltage                        | 12 V          |
| Capacity                       | 70.0 Ah       |
| CCA                            | 760 A         |
| Length                         | 278 mm        |
| Width                          | 175 mm        |
| Height                         | 190 mm        |
| Box size                       | L03           |
| Polarity                       | ETN 0         |
| Terminal Type                  | EN taper post |
| Hold Down                      | B13           |
| Weights (subject of variation) | 20.60 kg      |
|                                |               |