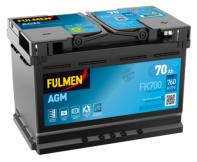

## **AGM FK700**

| Part number                    | FK700         |
|--------------------------------|---------------|
| Technology                     | AGM           |
| EAN/GTIN                       | 3661024045711 |
| Voltage                        | 12 V          |
| Capacity                       | 70.0 Ah       |
| CCA                            | 760 A         |
| Length                         | 278 mm        |
| Width                          | 175 mm        |
| Height                         | 190 mm        |
| Box size                       | L03           |
| Polarity                       | ETN 0         |
| Terminal Type                  | EN taper post |
| Hold Down                      | B13           |
| Weights (subject of variation) | 20.60 kg      |
|                                |               |