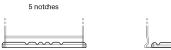

## **AGM FK620**

| Part number                    | FK620         |
|--------------------------------|---------------|
| Technology                     | AGM           |
| EAN/GTIN                       | 3661024047395 |
| Voltage                        | 12 V          |
| Capacity                       | 62.0 Ah       |
| CCA                            | 680 A         |
| Length                         | 242 mm        |
| Width                          | 175 mm        |
| Height                         | 190 mm        |
| Box size                       | L02           |
| Polarity                       | ETN 0         |
| Terminal Type                  | EN taper post |
| Hold Down                      | B13           |
| Weights (subject of variation) | 17.90 kg      |
|                                |               |