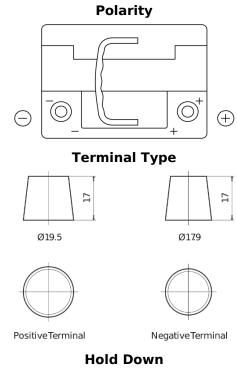

## **AGM FK620**

| Part number                    | FK620         |
|--------------------------------|---------------|
| Technology                     | AGM           |
| EAN/GTIN                       | 3661024047395 |
| Voltage                        | 12 V          |
| Capacity                       | 62.0 Ah       |
| CCA                            | 680 A         |
| Length                         | 242 mm        |
| Width                          | 175 mm        |
| Height                         | 190 mm        |
| Box size                       | L02           |
| Polarity                       | ETN 0         |
| Terminal Type                  | EN taper post |
| Hold Down                      | B13           |
| Weights (subject of variation) | 17.90 kg      |
|                                |               |