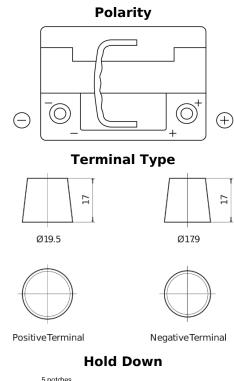

## **AGM FK600**

| Part number                    | FK600         |
|--------------------------------|---------------|
| Technology                     | AGM           |
| EAN/GTIN                       | 3661024046282 |
| Voltage                        | 12 V          |
| Capacity                       | 60.0 Ah       |
| CCA                            | 680 A         |
| Length                         | 242 mm        |
| Width                          | 175 mm        |
| Height                         | 190 mm        |
| Box size                       | L02           |
| Polarity                       | ETN 0         |
| Terminal Type                  | EN taper post |
| Hold Down                      | B13           |
| Weights (subject of variation) | 17.90 kg      |