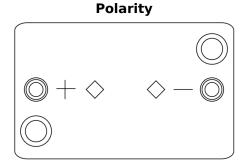

## **AGM FK508**

| Part number                    | FK508         |
|--------------------------------|---------------|
| Technology                     | AGM           |
| EAN/GTIN                       | 3661024046442 |
| Voltage                        | 12 V          |
| Capacity                       | 50.0 Ah       |
| CCA                            | 800 A         |
| Length                         | 260 mm        |
| Width                          | 173 mm        |
| Height                         | 206 mm        |
| Box size                       | G34           |
| Polarity                       | ETN 9         |
| Terminal Type                  | EN taper post |
| Hold Down                      | B7            |
| Weights (subject of variation) | 17.50 kg      |
|                                |               |