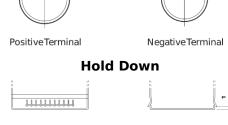

## **AGM FK508**

| Part number                    | FK508         |
|--------------------------------|---------------|
| Technology                     | AGM           |
| EAN/GTIN                       | 3661024046442 |
| Voltage                        | 12 V          |
| Capacity                       | 50.0 Ah       |
| CCA                            | 800 A         |
| Length                         | 260 mm        |
| Width                          | 173 mm        |
| Height                         | 206 mm        |
| Box size                       | G34           |
| Polarity                       | ETN 9         |
| Terminal Type                  | EN taper post |
| Hold Down                      | B7            |
| Weights (subject of variation) | 17.50 kg      |
|                                |               |