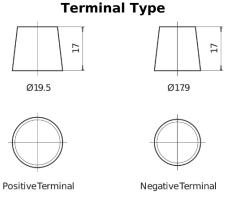

## **AGM FK508**

| Part number                    | FK508         |
|--------------------------------|---------------|
| Technology                     | AGM           |
| EAN/GTIN                       | 3661024046442 |
| Voltage                        | 12 V          |
| Capacity                       | 50.0 Ah       |
| CCA                            | 800 A         |
| Length                         | 260 mm        |
| Width                          | 173 mm        |
| Height                         | 206 mm        |
| Box size                       | G34           |
| Polarity                       | ETN 9         |
| Terminal Type                  | EN taper post |
| Hold Down                      | B7            |
| Weights (subject of variation) | 17.50 kg      |
|                                |               |