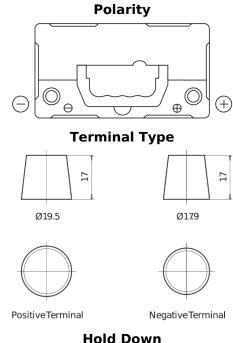

## **AGM FK454**

| Part number                    | FK454         |
|--------------------------------|---------------|
| Technology                     | AGM           |
| EAN/GTIN                       | 3661024047494 |
| Voltage                        | 12 V          |
| Capacity                       | 45.0 Ah       |
| CCA                            | 380 A         |
| Length                         | 237 mm        |
| Width                          | 127 mm        |
| Height                         | 227 mm        |
| Box size                       | B24           |
| Polarity                       | ETN 0         |
| Terminal Type                  | EN taper post |
| Hold Down                      | В0            |
| Weights (subject of variation) | 13.50 kg      |
|                                |               |