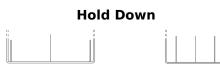

## **AGM FK454**

| Part number                    | FK454         |
|--------------------------------|---------------|
| Technology                     | AGM           |
| EAN/GTIN                       | 3661024047494 |
| Voltage                        | 12 V          |
| Capacity                       | 45.0 Ah       |
| CCA                            | 380 A         |
| Length                         | 237 mm        |
| Width                          | 127 mm        |
| Height                         | 227 mm        |
| Box size                       | B24           |
| Polarity                       | ETN 0         |
| Terminal Type                  | EN taper post |
| Hold Down                      | В0            |
| Weights (subject of variation) | 13.50 kg      |
|                                |               |