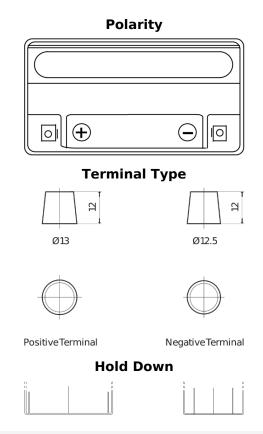

## **Start-Stop Auxiliary FK151**

| Part number                    | FK151                  |
|--------------------------------|------------------------|
| Technology                     | AGM                    |
| EAN/GTIN                       | 3661024046350          |
| Voltage                        | 12 V                   |
| Capacity                       | 15.0 Ah                |
| CCA                            | 200 A                  |
| Length                         | 150 mm                 |
| Width                          | 90 mm                  |
| Height                         | 145 mm                 |
| Box size                       | C56                    |
| Polarity                       | ETN 1                  |
| Terminal Type                  | Small taper post (JLR) |
| Hold Down                      | В0                     |
| Weights (subject of variation) | 4.80 kg                |