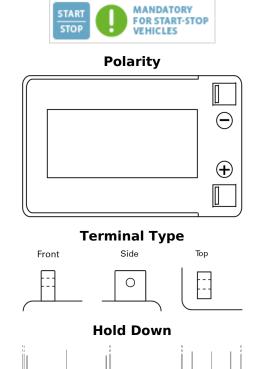

## **Start-Stop Auxiliary FK143**

| Part number                    | FK143         |
|--------------------------------|---------------|
| Technology                     | AGM           |
| EAN/GTIN                       | 3661024046466 |
| Voltage                        | 12 V          |
| Capacity                       | 14.0 Ah       |
| CCA                            | 80 A          |
| Length                         | 150 mm        |
| Width                          | 100 mm        |
| Height                         | 100 mm        |
| Box size                       | C76           |
| Polarity                       | ETN 3         |
| Terminal Type                  | Screwed/Lug   |
| Hold Down                      | В0            |
| Weights (subject of variation) | 4.20 kg       |