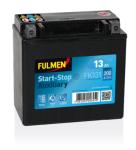

## **Start-Stop Auxiliary FK131**

| Part number                    | FK131         |
|--------------------------------|---------------|
| Technology                     | AGM           |
| EAN/GTIN                       | 3661024046459 |
| Voltage                        | 12 V          |
| Capacity                       | 13.0 Ah       |
| CCA                            | 200 A         |
| Length                         | 150 mm        |
| Width                          | 90 mm         |
| Height                         | 145 mm        |
| Box size                       | C56           |
| Polarity                       | ETN 1         |
| Terminal Type                  | M04           |
| Hold Down                      | В0            |
| Weights (subject of variation) | 4.50 kg       |