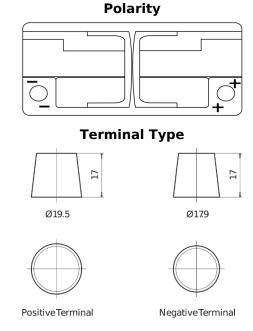

## **AGM FK1050**

| Part number                    | FK1050        |
|--------------------------------|---------------|
| Technology                     | AGM           |
| EAN/GTIN                       | 3661024046299 |
| Voltage                        | 12 V          |
| Capacity                       | 105.0 Ah      |
| CCA                            | 950 A         |
| Length                         | 392 mm        |
| Width                          | 175 mm        |
| Height                         | 190 mm        |
| Box size                       | L06           |
| Polarity                       | ETN 0         |
| Terminal Type                  | EN taper post |
| Hold Down                      | B13           |
| Weights (subject of variation) | 29.00 kg      |
|                                |               |