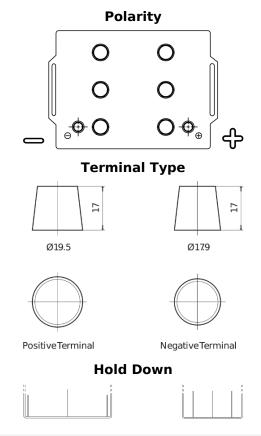

## StartPRO FG145A

| Part number                    | FG145A        |
|--------------------------------|---------------|
| Technology                     | Flooded       |
| EAN/GTIN                       | 3661024045551 |
| Voltage                        | 12 V          |
| Capacity                       | 145.0 Ah      |
| CCA                            | 1000 A        |
| Length                         | 360 mm        |
| Width                          | 253 mm        |
| Height                         | 240 mm        |
| Box size                       | F21           |
| Polarity                       | ETN 6         |
| Terminal Type                  | EN taper post |
| Hold Down                      | В0            |
| Weights (subject of variation) | 38.10 kg      |