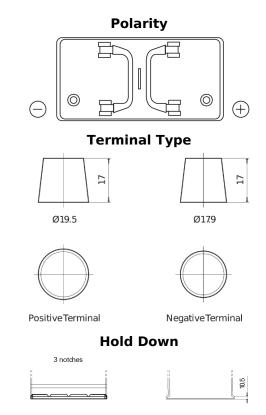

## StartPRO FG1102

| Part number                    | FG1102        |
|--------------------------------|---------------|
| Technology                     | Flooded       |
| EAN/GTIN                       | 3661024045391 |
| Voltage                        | 12 V          |
| Capacity                       | 110.0 Ah      |
| CCA                            | 750 A         |
| Length                         | 349 mm        |
| Width                          | 175 mm        |
| Height                         | 235 mm        |
| Box size                       | D02           |
| Polarity                       | ETN 0         |
| Terminal Type                  | EN taper post |
| Hold Down                      | B1            |
| Weights (subject of variation) | 25.40 kg      |