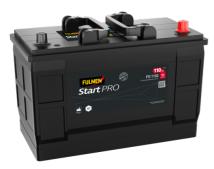

## StartPRO FG1102

| Part number                    | FG1102        |
|--------------------------------|---------------|
| Technology                     | Flooded       |
| EAN/GTIN                       | 3661024045391 |
| Voltage                        | 12 V          |
| Capacity                       | 110.0 Ah      |
| CCA                            | 750 A         |
| Length                         | 349 mm        |
| Width                          | 175 mm        |
| Height                         | 235 mm        |
| Box size                       | D02           |
| Polarity                       | ETN 0         |
| Terminal Type                  | EN taper post |
| Hold Down                      | B1            |
| Weights (subject of variation) | 25.40 kg      |