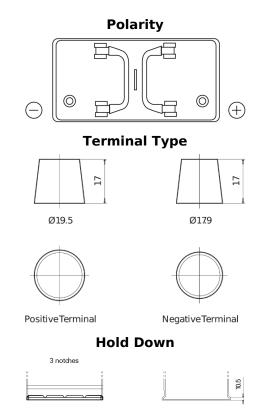

## PowerPRO FF1202

| Part number                    | FF1202        |
|--------------------------------|---------------|
| Technology                     | Flooded       |
| EAN/GTIN                       | 3661024045278 |
| Voltage                        | 12 V          |
| Capacity                       | 120.0 Ah      |
| CCA                            | 870 A         |
| Length                         | 349 mm        |
| Width                          | 175 mm        |
| Height                         | 235 mm        |
| Box size                       | D02           |
| Polarity                       | ETN 0         |
| Terminal Type                  | EN taper post |
| Hold Down                      | B1            |
| Weights (subject of variation) | 27.50 kg      |