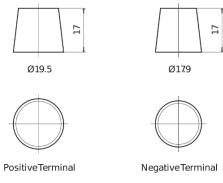

art number                    | FD851T        |
|--------------------------------|---------------|
| Technology                     | GEL           |
| EAN/GTIN                       | 3661024047388 |
| Voltage                        | 12 V          |
| Capacity                       | 85.0 Ah       |
| CCA                            | 350 A         |
| Length                         | 349 mm        |
| Width                          | 175 mm        |
| Height                         | 235 mm        |
| Box size                       | D02           |
| Polarity                       | ETN 1         |
| Terminal Type                  | EN taper post |
| Hold Down                      | В0            |
| Weights (subject of variation) | 29.50 kg      |

## Polarity



## **Terminal Type**



### **Hold Down**



Design, features and specifications are subject to change without notice. We disclaim any representation or warranty, express or implied, concerning the data or recommendations, and in no event shall be liable for any loss or damage claimed to have arisen as a result. Some products may not be available in your local market.