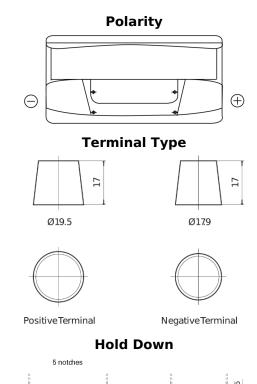

## Standard FC900

| Part number                    | FC900         |
|--------------------------------|---------------|
| Technology                     | Flooded       |
| EAN/GTIN                       | 3661024044837 |
| Voltage                        | 12 V          |
| Capacity                       | 90.0 Ah       |
| CCA                            | 720 A         |
| Length                         | 353 mm        |
| Width                          | 175 mm        |
| Height                         | 190 mm        |
| Box size                       | L05           |
| Polarity                       | ETN 0         |
| Terminal Type                  | EN taper post |
| Hold Down                      | B13           |
| Weights (subject of variation) | 20.50 kg      |