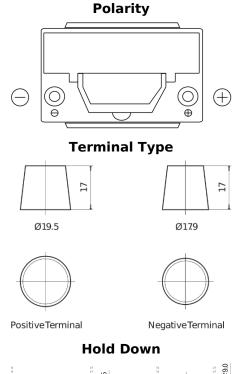

## **Futura CA754**

| Part number                    | CA754         |
|--------------------------------|---------------|
| Technology                     | Flooded       |
| EAN/GTIN                       | 3661024016506 |
| Voltage                        | 12 V          |
| Capacity                       | 75.0 Ah       |
| CCA                            | 630 A         |
| Length                         | 270 mm        |
| Width                          | 173 mm        |
| Height                         | 222 mm        |
| Box size                       | D26           |
| Polarity                       | ETN 0         |
| Terminal Type                  | EN taper post |
| Hold Down                      | Korean B1+B6  |
| Weights (subject of variation) | 17.40 kg      |