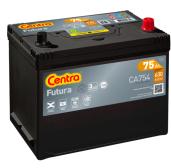

## **Futura CA754**

| Part number                    | CA754         |
|--------------------------------|---------------|
| Technology                     | Flooded       |
| EAN/GTIN                       | 3661024016506 |
| Voltage                        | 12 V          |
| Capacity                       | 75.0 Ah       |
| CCA                            | 630 A         |
| Length                         | 270 mm        |
| Width                          | 173 mm        |
| Height                         | 222 mm        |
| Box size                       | D26           |
| Polarity                       | ETN 0         |
| Terminal Type                  | EN taper post |
| Hold Down                      | Korean B1+B6  |
| Weights (subject of variation) | 17.40 kg      |