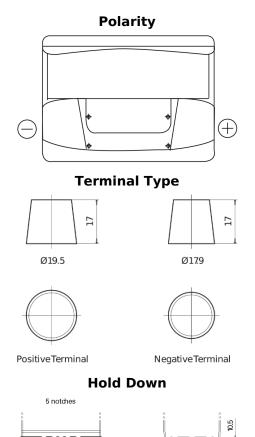

## Standard FC550

| Part number                    | FC550         |
|--------------------------------|---------------|
| Technology                     | Flooded       |
| EAN/GTIN                       | 3661024044806 |
| Voltage                        | 12 V          |
| Capacity                       | 55.0 Ah       |
| CCA                            | 460 A         |
| Length                         | 242 mm        |
| Width                          | 175 mm        |
| Height                         | 190 mm        |
| Box size                       | L02           |
| Polarity                       | ETN 0         |
| Terminal Type                  | EN taper post |
| Hold Down                      | B13           |
| Weights (subject of variation) | 13.50 kg      |