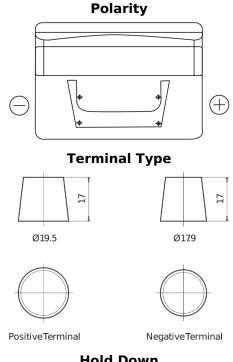

## **Standard FC542**

| Part number                    | FC542         |
|--------------------------------|---------------|
| Technology                     | Flooded       |
| EAN/GTIN                       | 3661024044851 |
| Voltage                        | 12 V          |
| Capacity                       | 54.0 Ah       |
| CCA                            | 500 A         |
| Length                         | 242 mm        |
| Width                          | 175 mm        |
| Height                         | 175 mm        |
| Box size                       | LB2           |
| Polarity                       | ETN 0         |
| Terminal Type                  | EN taper post |
| Hold Down                      | B13           |
| Weights (subject of variation) | 12.90 kg      |