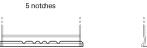

## **Standard FC542**

| Part number                    | FC542         |
|--------------------------------|---------------|
| Technology                     | Flooded       |
| EAN/GTIN                       | 3661024044851 |
| Voltage                        | 12 V          |
| Capacity                       | 54.0 Ah       |
| CCA                            | 500 A         |
| Length                         | 242 mm        |
| Width                          | 175 mm        |
| Height                         | 175 mm        |
| Box size                       | LB2           |
| Polarity                       | ETN 0         |
| Terminal Type                  | EN taper post |
| Hold Down                      | B13           |
| Weights (subject of variation) | 12.90 kg      |

**Hold Down** 

Design, features and specifications are subject to change without notice. We disclaim any representation or warranty, express or implied, concerning the data or recommendations, and in no event shall be liable for any loss or damage claimed to have arisen as a result. Some products may not be available in your local market.