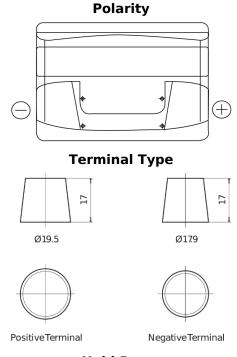

## Formula FB802

| Part number                    | FB802         |
|--------------------------------|---------------|
| Technology                     | Flooded       |
| EAN/GTIN                       | 3661024044653 |
| Voltage                        | 12 V          |
| Capacity                       | 80.0 Ah       |
| CCA                            | 700 A         |
| Length                         | 315 mm        |
| Width                          | 175 mm        |
| Height                         | 175 mm        |
| Box size                       | LB4           |
| Polarity                       | ETN 0         |
| Terminal Type                  | EN taper post |
| Hold Down                      | B13           |
| Weights (subject of variation) | 17.80 kg      |