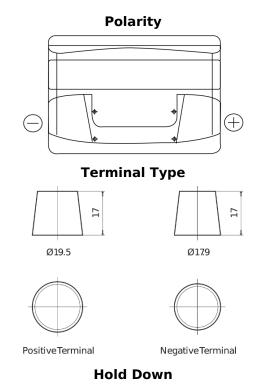

## Formula FB800

| Part number                    | FB800         |
|--------------------------------|---------------|
| Technology                     | Flooded       |
| EAN/GTIN                       | 3661024046244 |
| Voltage                        | 12 V          |
| Capacity                       | 80.0 Ah       |
| CCA                            | 640 A         |
| Length                         | 315 mm        |
| Width                          | 175 mm        |
| Height                         | 190 mm        |
| Box size                       | L04           |
| Polarity                       | ETN 0         |
| Terminal Type                  | EN taper post |
| Hold Down                      | B13           |
| Weights (subject of variation) | 19.00 kg      |