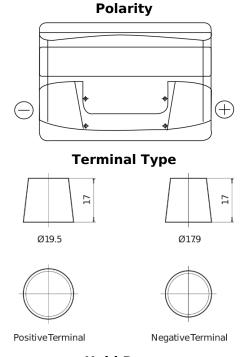

## Formula FB740

| Part number                    | FB740         |
|--------------------------------|---------------|
| Technology                     | Flooded       |
| EAN/GTIN                       | 3661024044554 |
| Voltage                        | 12 V          |
| Capacity                       | 74.0 Ah       |
| CCA                            | 680 A         |
| Length                         | 278 mm        |
| Width                          | 175 mm        |
| Height                         | 190 mm        |
| Box size                       | L03           |
| Polarity                       | ETN 0         |
| Terminal Type                  | EN taper post |
| Hold Down                      | B13           |
| Weights (subject of variation) | 16.60 kg      |