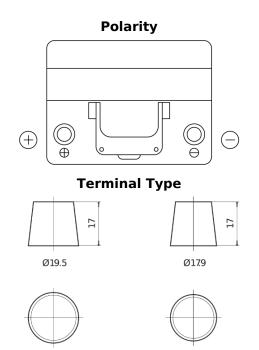

## Formula FB605

| Part number                    | FB605         |
|--------------------------------|---------------|
| Technology                     | Flooded       |
| EAN/GTIN                       | 3661024044424 |
| Voltage                        | 12 V          |
| Capacity                       | 60.0 Ah       |
| CCA                            | 480 A         |
| Length                         | 230 mm        |
| Width                          | 173 mm        |
| Height                         | 222 mm        |
| Box size                       | D23           |
| Polarity                       | ETN 1         |
| Terminal Type                  | EN taper post |
| Hold Down                      | Korean B1     |
| Weights (subject of variation) | 14.60 kg      |

**Hold Down** 

NegativeTerminal

PositiveTerminal

Design, features and specifications are subject to change without notice. We disclaim any representation or warranty, express or implied, concerning the data or recommendations, and in no event shall be liable for any loss or damage claimed to have arisen as a result. Some products may not be available in your local market.