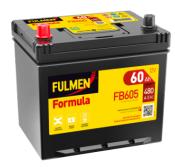

## Formula FB605

| Part number                    | FB605         |
|--------------------------------|---------------|
| Technology                     | Flooded       |
| EAN/GTIN                       | 3661024044424 |
| Voltage                        | 12 V          |
| Capacity                       | 60.0 Ah       |
| CCA                            | 480 A         |
| Length                         | 230 mm        |
| Width                          | 173 mm        |
| Height                         | 222 mm        |
| Box size                       | D23           |
| Polarity                       | ETN 1         |
| Terminal Type                  | EN taper post |
| Hold Down                      | Korean B1     |
| Weights (subject of variation) | 14.60 kg      |