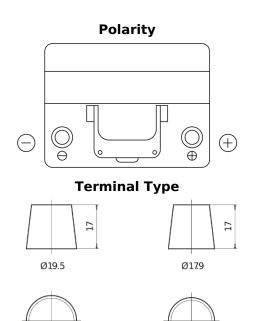

## Formula FB604

| Part number                    | FB604         |
|--------------------------------|---------------|
| Technology                     | Flooded       |
| EAN/GTIN                       | 3661024044417 |
| Voltage                        | 12 V          |
| Capacity                       | 60.0 Ah       |
| CCA                            | 480 A         |
| Length                         | 230 mm        |
| Width                          | 173 mm        |
| Height                         | 222 mm        |
| Box size                       | D23           |
| Polarity                       | ETN 0         |
| Terminal Type                  | EN taper post |
| Hold Down                      | Korean B1     |
| Weights (subject of variation) | 14.60 kg      |

NegativeTerminal

PositiveTerminal

Design, features and specifications are subject to change without notice. We disclaim any representation or warranty, express or implied, concerning the data or recommendations, and in no event shall be liable for any loss or damage claimed to have arisen as a result. Some products may not be available in your local market.