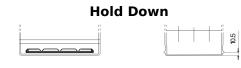

## Formula FB604

| Part number                    | FB604         |
|--------------------------------|---------------|
| Technology                     | Flooded       |
| EAN/GTIN                       | 3661024044417 |
| Voltage                        | 12 V          |
| Capacity                       | 60.0 Ah       |
| CCA                            | 480 A         |
| Length                         | 230 mm        |
| Width                          | 173 mm        |
| Height                         | 222 mm        |
| Box size                       | D23           |
| Polarity                       | ETN 0         |
| Terminal Type                  | EN taper post |
| Hold Down                      | Korean B1     |
| Weights (subject of variation) | 14.60 kg      |