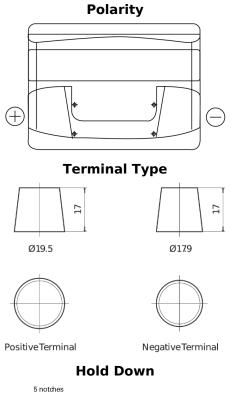

## Formula FB501

| Part number                    | FB501         |
|--------------------------------|---------------|
| Technology                     | Flooded       |
| EAN/GTIN                       | 3661024044523 |
| Voltage                        | 12 V          |
| Capacity                       | 50.0 Ah       |
| CCA                            | 450 A         |
| Length                         | 207 mm        |
| Width                          | 175 mm        |
| Height                         | 190 mm        |
| Box size                       | L01           |
| Polarity                       | ETN 1         |
| Terminal Type                  | EN taper post |
| Hold Down                      | B13           |
| Weights (subject of variation) | 12.20 kg      |