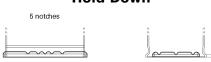

## Formula FB500

| Part number                    | FB500         |
|--------------------------------|---------------|
| Technology                     | Flooded       |
| EAN/GTIN                       | 3661024044516 |
| Voltage                        | 12 V          |
| Capacity                       | 50.0 Ah       |
| CCA                            | 450 A         |
| Length                         | 207 mm        |
| Width                          | 175 mm        |
| Height                         | 190 mm        |
| Box size                       | L01           |
| Polarity                       | ETN 0         |
| Terminal Type                  | EN taper post |
| Hold Down                      | B13           |
| Weights (subject of variation) | 12.20 kg      |

## **Hold Down**

Design, features and specifications are subject to change without notice. We disclaim any representation or warranty, express or implied, concerning the data or recommendations, and in no event shall be liable for any loss or damage claimed to have arisen as a result. Some products may not be available in your local market.