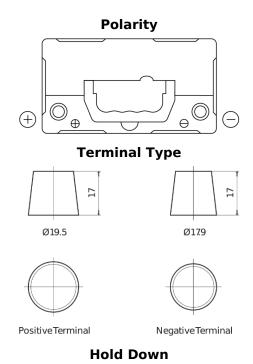

## Formula FB455

| Part number                    | FB455         |
|--------------------------------|---------------|
| Technology                     | Flooded       |
| EAN/GTIN                       | 3661024044387 |
| Voltage                        | 12 V          |
| Capacity                       | 45.0 Ah       |
| CCA                            | 330 A         |
| Length                         | 237 mm        |
| Width                          | 127 mm        |
| Height                         | 227 mm        |
| Box size                       | B24           |
| Polarity                       | ETN 1         |
| Terminal Type                  | EN taper post |
| Hold Down                      | В0            |
| Weights (subject of variation) | 11.40 kg      |