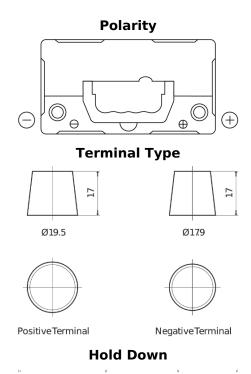

## Formula FB454

| Part number                    | FB454         |
|--------------------------------|---------------|
| Technology                     | Flooded       |
| EAN/GTIN                       | 3661024044370 |
| Voltage                        | 12 V          |
| Capacity                       | 45.0 Ah       |
| CCA                            | 330 A         |
| Length                         | 237 mm        |
| Width                          | 127 mm        |
| Height                         | 227 mm        |
| Box size                       | B24           |
| Polarity                       | ETN 0         |
| Terminal Type                  | EN taper post |
| Hold Down                      | В0            |
| Weights (subject of variation) | 11.40 kg      |