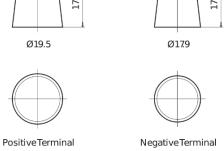

## Formula FB451

| Part number                    | FB451         |
|--------------------------------|---------------|
| Technology                     | Flooded       |
| EAN/GTIN                       | 3661024044486 |
| Voltage                        | 12 V          |
| Capacity                       | 45.0 Ah       |
| CCA                            | 330 A         |
| Length                         | 220 mm        |
| Width                          | 135 mm        |
| Height                         | 225 mm        |
| Box size                       | E02           |
| Polarity                       | ETN 1         |
| Terminal Type                  | EN taper post |
| Hold Down                      | B1            |
| Weights (subject of variation) | 12.50 kg      |