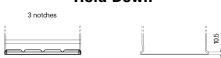

## Formula FB451

| Part number                    | FB451         |
|--------------------------------|---------------|
| Technology                     | Flooded       |
| EAN/GTIN                       | 3661024044486 |
| Voltage                        | 12 V          |
| Capacity                       | 45.0 Ah       |
| CCA                            | 330 A         |
| Length                         | 220 mm        |
| Width                          | 135 mm        |
| Height                         | 225 mm        |
| Box size                       | E02           |
| Polarity                       | ETN 1         |
| Terminal Type                  | EN taper post |
| Hold Down                      | B1            |
| Weights (subject of variation) | 12.50 kg      |

## **Hold Down**

Design, features and specifications are subject to change without notice. We disclaim any representation or warranty, express or implied, concerning the data or recommendations, and in no event shall be liable for any loss or damage claimed to have arisen as a result. Some products may not be available in your local market.