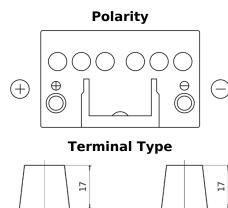

## Formula FB451

| Part number                    | FB451         |
|--------------------------------|---------------|
| Technology                     | Flooded       |
| EAN/GTIN                       | 3661024044486 |
| Voltage                        | 12 V          |
| Capacity                       | 45.0 Ah       |
| CCA                            | 330 A         |
| Length                         | 220 mm        |
| Width                          | 135 mm        |
| Height                         | 225 mm        |
| Box size                       | E02           |
| Polarity                       | ETN 1         |
| Terminal Type                  | EN taper post |
| Hold Down                      | B1            |
| Weights (subject of variation) | 12.50 kg      |