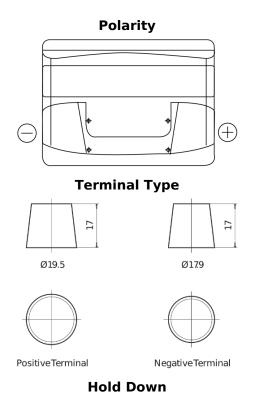

## Formula FB442

| Part number                    | FB442         |
|--------------------------------|---------------|
| Technology                     | Flooded       |
| EAN/GTIN                       | 3661024044608 |
| Voltage                        | 12 V          |
| Capacity                       | 44.0 Ah       |
| CCA                            | 420 A         |
| Length                         | 207 mm        |
| Width                          | 175 mm        |
| Height                         | 175 mm        |
| Box size                       | LB1           |
| Polarity                       | ETN 0         |
| Terminal Type                  | EN taper post |
| Hold Down                      | B13           |
| Weights (subject of variation) | 10.60 kg      |
|                                |               |

5 notches

Design, features and specifications are subject to change without notice. We disclaim any representation or warranty, express or implied, concerning the data or recommendations, and in no event shall be liable for any loss or damage claimed to have arisen as a result. Some products may not be available in your local market.