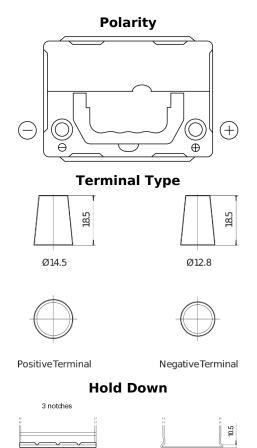

## Formula FB356A

| Part number                    | FB356A         |
|--------------------------------|----------------|
| Technology                     | Flooded        |
| EAN/GTIN                       | 3661024044882  |
| Voltage                        | 12 V           |
| Capacity                       | 35.0 Ah        |
| CCA                            | 240 A          |
| Length                         | 187 mm         |
| Width                          | 127 mm         |
| Height                         | 220 mm         |
| Box size                       | B19            |
| Polarity                       | ETN 0          |
| Terminal Type                  | JIS taper post |
| Hold Down                      | Korean B1 Long |
| Weights (subject of variation) | 8.90 kg        |
|                                |                |