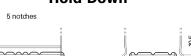

## Formula FB1100

| Part number                    | FB1100        |
|--------------------------------|---------------|
| Technology                     | Flooded       |
| EAN/GTIN                       | 3661024046237 |
| Voltage                        | 12 V          |
| Capacity                       | 110.0 Ah      |
| CCA                            | 850 A         |
| Length                         | 392 mm        |
| Width                          | 175 mm        |
| Height                         | 190 mm        |
| Box size                       | L06           |
| Polarity                       | ETN 0         |
| Terminal Type                  | EN taper post |
| Hold Down                      | B13           |
| Weights (subject of variation) | 26.30 kg      |