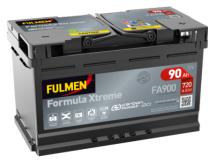

## Formula Xtreme FA900

| Part number                    | FA900         |
|--------------------------------|---------------|
| Technology                     | Flooded       |
| EAN/GTIN                       | 3661024046251 |
| Voltage                        | 12 V          |
| Capacity                       | 90.0 Ah       |
| CCA                            | 720 A         |
| Length                         | 315 mm        |
| Width                          | 175 mm        |
| Height                         | 190 mm        |
| Box size                       | L04           |
| Polarity                       | ETN 0         |
| Terminal Type                  | EN taper post |
| Hold Down                      | B13           |
| Weights (subject of variation) | 19.70 kg      |