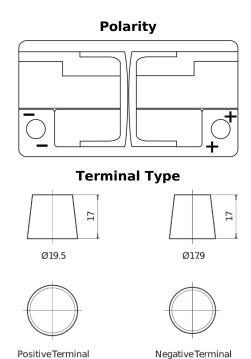

## Formula Xtreme FA900

| Part number                    | FA900         |
|--------------------------------|---------------|
| Technology                     | Flooded       |
| EAN/GTIN                       | 3661024046251 |
| Voltage                        | 12 V          |
| Capacity                       | 90.0 Ah       |
| CCA                            | 720 A         |
| Length                         | 315 mm        |
| Width                          | 175 mm        |
| Height                         | 190 mm        |
| Box size                       | L04           |
| Polarity                       | ETN 0         |
| Terminal Type                  | EN taper post |
| Hold Down                      | B13           |
| Weights (subject of variation) | 19.70 kg      |