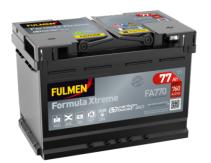

## Formula Xtreme FA770

| Part number                    | FA770         |
|--------------------------------|---------------|
| Technology                     | Flooded       |
| EAN/GTIN                       | 3661024044240 |
| Voltage                        | 12 V          |
| Capacity                       | 77.0 Ah       |
| CCA                            | 760 A         |
| Length                         | 278 mm        |
| Width                          | 175 mm        |
| Height                         | 190 mm        |
| Box size                       | L03           |
| Polarity                       | ETN 0         |
| Terminal Type                  | EN taper post |
| Hold Down                      | B13           |
| Weights (subject of variation) | 17.50 kg      |
|                                |               |