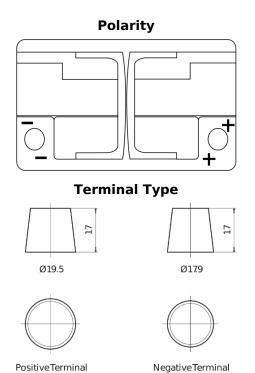

## Formula Xtreme FA770

| Part number                    | FA770         |
|--------------------------------|---------------|
| Technology                     | Flooded       |
| EAN/GTIN                       | 3661024044240 |
| Voltage                        | 12 V          |
| Capacity                       | 77.0 Ah       |
| CCA                            | 760 A         |
| Length                         | 278 mm        |
| Width                          | 175 mm        |
| Height                         | 190 mm        |
| Box size                       | L03           |
| Polarity                       | ETN 0         |
| Terminal Type                  | EN taper post |
| Hold Down                      | B13           |
| Weights (subject of variation) | 17.50 kg      |
|                                |               |

PositiveTerminal

**Hold Down** 

Design, features and specifications are subject to change without notice. We disclaim any representation or warranty, express or implied, concerning the data or recommendations, and in no event shall be liable for any loss or damage claimed to have arisen as a result. Some products may not be available in your local market.