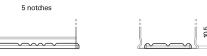

## Formula Xtreme FA722

| Part number                    | FA722         |
|--------------------------------|---------------|
| Technology                     | Flooded       |
| EAN/GTIN                       | 3661024044288 |
| Voltage                        | 12 V          |
| Capacity                       | 72.0 Ah       |
| CCA                            | 720 A         |
| Length                         | 278 mm        |
| Width                          | 175 mm        |
| Height                         | 175 mm        |
| Box size                       | LB3           |
| Polarity                       | ETN 0         |
| Terminal Type                  | EN taper post |
| Hold Down                      | B13           |
| Weights (subject of variation) | 15.90 kg      |

## Hold Down

NegativeTerminal

PositiveTerminal

Design, features and specifications are subject to change without notice. We disclaim any representation or warranty, express or implied, concerning the data or recommendations, and in no event shall be liable for any loss or damage claimed to have arisen as a result. Some products may not be available in your local market.