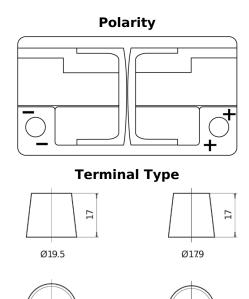

## Formula Xtreme FA722

| Part number                    | FA722         |
|--------------------------------|---------------|
| Technology                     | Flooded       |
| EAN/GTIN                       | 3661024044288 |
| Voltage                        | 12 V          |
| Capacity                       | 72.0 Ah       |
| CCA                            | 720 A         |
| Length                         | 278 mm        |
| Width                          | 175 mm        |
| Height                         | 175 mm        |
| Box size                       | LB3           |
| Polarity                       | ETN 0         |
| Terminal Type                  | EN taper post |
| Hold Down                      | B13           |
| Weights (subject of variation) | 15.90 kg      |

## Hold Down

NegativeTerminal

PositiveTerminal

Design, features and specifications are subject to change without notice. We disclaim any representation or warranty, express or implied, concerning the data or recommendations, and in no event shall be liable for any loss or damage claimed to have arisen as a result. Some products may not be available in your local market.