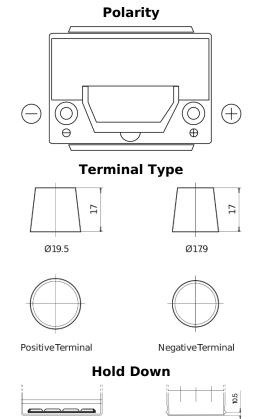

## Formula Xtreme FA654

| Part number                    | FA654         |
|--------------------------------|---------------|
| Technology                     | Flooded       |
| EAN/GTIN                       | 3661024044141 |
| Voltage                        | 12 V          |
| Capacity                       | 65.0 Ah       |
| CCA                            | 580 A         |
| Length                         | 230 mm        |
| Width                          | 173 mm        |
| Height                         | 222 mm        |
| Box size                       | D23           |
| Polarity                       | ETN 0         |
| Terminal Type                  | EN taper post |
| Hold Down                      | Korean B1     |
| Weights (subject of variation) | 16.00 kg      |