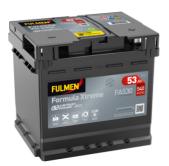

## Formula Xtreme FA530

| Part number                    | FA530         |                  |
|--------------------------------|---------------|------------------|
| Technology                     | Flooded       |                  |
| EAN/GTIN                       | 3661024044202 |                  |
| Voltage                        | 12 V          |                  |
| Capacity                       | 53.0 Ah       |                  |
| CCA                            | 540 A         | $\ominus$        |
| Length                         | 207 mm        |                  |
| Width                          | 175 mm        | Ter              |
| Height                         | 190 mm        |                  |
| Box size                       | L01           | 17               |
| Polarity                       | ETN 0         |                  |
| Terminal Type                  | EN taper post | Ø19.5            |
| Hold Down                      | B13           |                  |
| Weights (subject of variation) | 12.70 kg      |                  |
|                                |               | PositiveTerminal |