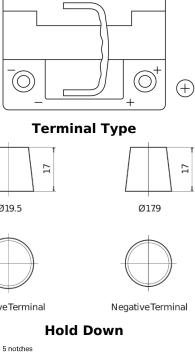

## Formula Xtreme FA530

| Part number                    | FA530         |                  |
|--------------------------------|---------------|------------------|
| Technology                     | Flooded       |                  |
| EAN/GTIN                       | 3661024044202 |                  |
| Voltage                        | 12 V          |                  |
| Capacity                       | 53.0 Ah       |                  |
| CCA                            | 540 A         | $\ominus$        |
| Length                         | 207 mm        |                  |
| Width                          | 175 mm        | Ter              |
| Height                         | 190 mm        |                  |
| Box size                       | L01           | 17               |
| Polarity                       | ETN 0         |                  |
| Terminal Type                  | EN taper post | Ø19.5            |
| Hold Down                      | B13           |                  |
| Weights (subject of variation) | 12.70 kg      |                  |
|                                |               | PositiveTerminal |