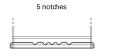

## Polarity Terminal Type Ø19.5 Ø179

## **Hold Down**

PositiveTerminal

**Negative**Terminal

Design, features and specifications are subject to change without notice. We disclaim any representation or warranty, express or implied, concerning the data or recommendations, and in no event shall be liable for any loss or damage claimed to have arisen as a result. Some products may not be available in your local market.