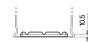

## Polarity Terminal Type Ø19.5 Ø179

## **Hold Down**

PositiveTerminal

**Negative**Terminal

Design, features and specifications are subject to change without notice. We disclaim any representation or warranty, express or implied, concerning the data or recommendations, and in no event shall be liable for any loss or damage claimed to have arisen as a result. Some products may not be available in your local market.