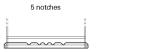

00        |
|--------------------------------|---------------|
| Technology                     | Flooded       |
| EAN/GTIN                       | 3661024044257 |
| Voltage                        | 12 V          |
| Capacity                       | 100.0 Ah      |
| CCA                            | 900 A         |
| Length                         | 353 mm        |
| Width                          | 175 mm        |
| Height                         | 190 mm        |
| Box size                       | L05           |
| Polarity                       | ETN 0         |
| Terminal Type                  | EN taper post |
| Hold Down                      | B13           |
| Weights (subject of variation) | 22.60 kg      |

## Polarity Terminal Type Ø19.5 Ø179 PositiveTerminal

## **Hold Down**





Design, features and specifications are subject to change without notice. We disclaim any representation or warranty, express or implied, concerning the data or recommendations, and in no event shall be liable for any loss or damage claimed to have arisen as a result. Some products may not be available in your local market.