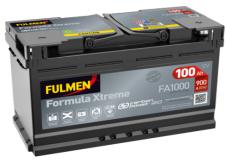

## Formula Xtreme FA1000

| Part number                    | FA1000        |
|--------------------------------|---------------|
| Technology                     | Flooded       |
| EAN/GTIN                       | 3661024044257 |
| Voltage                        | 12 V          |
| Capacity                       | 100.0 Ah      |
| CCA                            | 900 A         |
| Length                         | 353 mm        |
| Width                          | 175 mm        |
| Height                         | 190 mm        |
| Box size                       | L05           |
| Polarity                       | ETN 0         |
| Terminal Type                  | EN taper post |
| Hold Down                      | B13           |
| Weights (subject of variation) | 22.60 kg      |