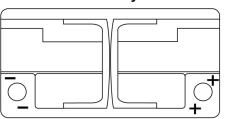

**Polarity** 

**Terminal Type** 

Ø19.5

PositiveTerminal

NegativeTerminal

17

**Hold Down** 

Design, features and specifications are subject to change without notice. We disclaim any representation or warranty, express or implied, concerning the data or recommendations, and in no event shall be liable for any loss or damage claimed to have arisen as a result. Some products may not be available in your local market.