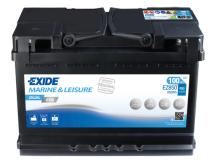

## **Dual EFB EZ850**

| Part number                    | EZ850         |
|--------------------------------|---------------|
| Technology                     | EFB           |
| EAN/GTIN                       | 3661024037495 |
| Voltage                        | 12 V          |
| Capacity                       | 100.0 Ah      |
| CCA                            | 900 A         |
| Watt hour                      | 850 Wh        |
| Length                         | 353 mm        |
| Width                          | 175 mm        |
| Height                         | 190 mm        |
| Box size                       | L05           |
| Polarity                       | ETN 0         |
| Terminal Type                  | EN taper post |
| Hold Down                      | B13           |
| Weights (subject of variation) | 25.50 kg      |