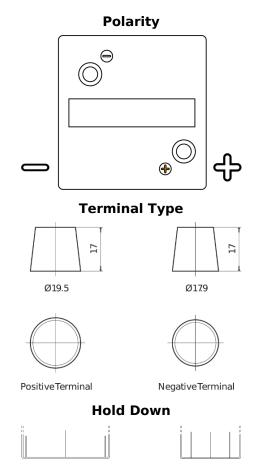

## Vintage EU80-6

| Part number                    | EU80-6        |
|--------------------------------|---------------|
| Technology                     | Flooded       |
| EAN/GTIN                       | 3661024036160 |
| Voltage                        | 6 V           |
| Capacity                       | 80.0 Ah       |
| CCA                            | 600 A         |
| Length                         | 158 mm        |
| Width                          | 165 mm        |
| Height                         | 220 mm        |
| Box size                       | M02           |
| Polarity                       | ETN 0         |
| Terminal Type                  | EN taper post |
| Hold Down                      | В0            |
| Weights (subject of variation) | 11.00 kg      |