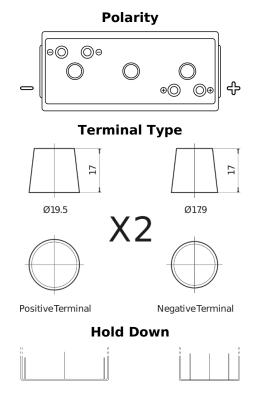

## Vintage EU200-6

| Part number                    | EU200-6             |
|--------------------------------|---------------------|
| Technology                     | Flooded             |
| EAN/GTIN                       | 3661024036139       |
| Voltage                        | 6 V                 |
| Capacity                       | 200.0 Ah            |
| CCA                            | 1150 A              |
| Length                         | 398 mm              |
| Width                          | 174 mm              |
| Height                         | 234 mm              |
| Box size                       | M06                 |
| Polarity                       | ETN 0               |
| Terminal Type                  | Twin EN taper posts |
| Hold Down                      | В0                  |
| Weights (subject of variation) | 27.80 kg            |