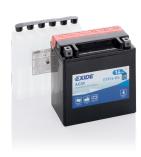

## **AGM MC (Dry) ETX16-BS**

| Part number                    | ETX16-BS      |
|--------------------------------|---------------|
| Technology                     | AGM           |
| EAN/GTIN                       | 3661024033879 |
| Voltage                        | 12 V          |
| Capacity                       | 14.0 Ah       |
| CCA                            | 215 A         |
| Length                         | 150 mm        |
| Width                          | 90 mm         |
| Height                         | 160 mm        |
| Box size                       | C57           |
| Polarity                       | ETN 1         |
| Terminal Type                  | M04           |
| Hold Down                      | В0            |
| Weights (subject of variation) | 5.10 kg       |