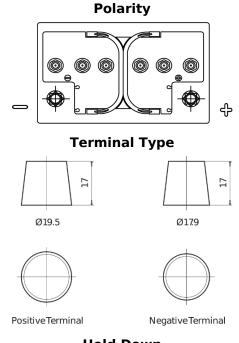

## **Equipment ET550**

| Part number                    | ET550         |
|--------------------------------|---------------|
| Technology                     | Flooded       |
| EAN/GTIN                       | 3661024036344 |
| Voltage                        | 12 V          |
| Capacity                       | 80.0 Ah       |
| Watt hour                      | 550 Wh        |
| Length                         | 278 mm        |
| Width                          | 175 mm        |
| Height                         | 190 mm        |
| Box size                       | L03           |
| Polarity                       | ETN 0         |
| Terminal Type                  | EN taper post |
| Hold Down                      | B13           |
| Weights (subject of variation) | 20.70 kg      |

## **Hold Down**

Design, features and specifications are subject to change without notice. We disclaim any representation or warranty, express or implied, concerning the data or recommendations, and in no event shall be liable for any loss or damage claimed to have arisen as a result. Some products may not be available in your local market.