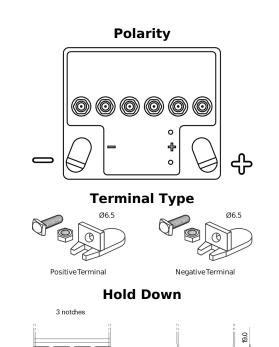

## **Equipment GEL ES450**

| Part number                    | ES450            |
|--------------------------------|------------------|
| Technology                     | GEL              |
| EAN/GTIN                       | 3661024035859    |
| Voltage                        | 12 V             |
| Capacity                       | 40.0 Ah          |
| Watt hour                      | 450 Wh           |
| Length                         | 207 mm           |
| Width                          | 175 mm           |
| Height                         | 175 mm           |
| Box size                       | LB1              |
| Polarity                       | ETN 0            |
| Terminal Type                  | EN full Ford lug |
| Hold Down                      | B4               |
| Weights (subject of variation) | 14.20 kg         |