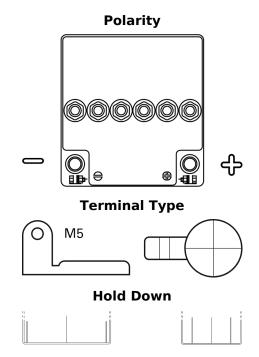

## **Equipment GEL ES290**

| Part number                    | ES290            |
|--------------------------------|------------------|
| Technology                     | GEL              |
| EAN/GTIN                       | 3661024035866    |
| Voltage                        | 12 V             |
| Capacity                       | 25.0 Ah          |
| Watt hour                      | 290 Wh           |
| Length                         | 166 mm           |
| Width                          | 175 mm           |
| Height                         | 125 mm           |
| Box size                       | P24              |
| Polarity                       | ETN 0            |
| Terminal Type                  | Flat lug hole M5 |
| Hold Down                      | В0               |
| Weights (subject of variation) | 9.60 kg          |