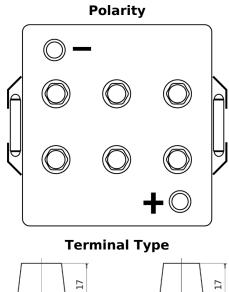

## **Equipment GEL ES1200**

| Part number                    | ES1200        |
|--------------------------------|---------------|
| Technology                     | GEL           |
| EAN/GTIN                       | 3661024035798 |
| Voltage                        | 12 V          |
| Capacity                       | 110.0 Ah      |
| Watt hour                      | 1200 Wh       |
| Length                         | 284 mm        |
| Width                          | 267 mm        |
| Height                         | 226 mm        |
| Box size                       | D07           |
| Polarity                       | ETN 2         |
| Terminal Type                  | EN taper post |
| Hold Down                      | В0            |
| Weights (subject of variation) | 37.50 kg      |