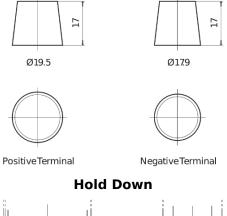

## **Equipment GEL ES1200**

| Part number                    | ES1200        |
|--------------------------------|---------------|
| Technology                     | GEL           |
| EAN/GTIN                       | 3661024035798 |
| Voltage                        | 12 V          |
| Capacity                       | 110.0 Ah      |
| Watt hour                      | 1200 Wh       |
| Length                         | 284 mm        |
| Width                          | 267 mm        |
| Height                         | 226 mm        |
| Box size                       | D07           |
| Polarity                       | ETN 2         |
| Terminal Type                  | EN taper post |
| Hold Down                      | В0            |
| Weights (subject of variation) | 37.50 kg      |