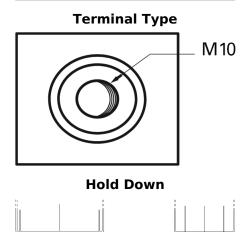

## **Equipment GEL ES1100-6**

| Part number                    | ES1100-6           |
|--------------------------------|--------------------|
| Technology                     | GEL                |
| EAN/GTIN                       | 3661024035804      |
| Voltage                        | 6 V                |
| Capacity                       | 200.0 Ah           |
| Watt hour                      | 1100 Wh            |
| Length                         | 244 mm             |
| Width                          | 190 mm             |
| Height                         | 275 mm             |
| Box size                       | GC2                |
| Polarity                       | ETN 0              |
| Terminal Type                  | M10 thread pos.and |
|                                | neg.               |
| Hold Down                      | B0                 |
| Weights (subject of variation) | 30.50 kg           |