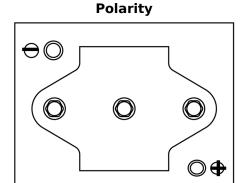

## **Equipment GEL ES1100-6**

| Part number                    | ES1100-6           |
|--------------------------------|--------------------|
| Technology                     | GEL                |
| EAN/GTIN                       | 3661024035804      |
| Voltage                        | 6 V                |
| Capacity                       | 200.0 Ah           |
| Watt hour                      | 1100 Wh            |
| Length                         | 244 mm             |
| Width                          | 190 mm             |
| Height                         | 275 mm             |
| Box size                       | GC2                |
| Polarity                       | ETN 0              |
| Terminal Type                  | M10 thread pos.and |
|                                | neg.               |
| Hold Down                      | B0                 |
| Weights (subject of variation) | 30.50 kg           |