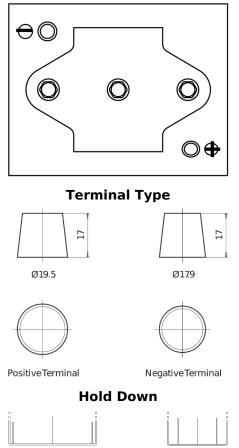

## **Equipment GEL ES1000-6**

| Part number                    | ES1000-6      |
|--------------------------------|---------------|
| Technology                     | GEL           |
| EAN/GTIN                       | 3661024035811 |
| Voltage                        | 6 V           |
| Capacity                       | 195.0 Ah      |
| Watt hour                      | 1000 Wh       |
| Length                         | 244 mm        |
| Width                          | 190 mm        |
| Height                         | 275 mm        |
| Box size                       | GC2           |
| Polarity                       | ETN 0         |
| Terminal Type                  | EN taper post |
| Hold Down                      | B0            |
| Weights (subject of variation) | 28.00 kg      |

Polarity

Design, features and specifications are subject to change without notice. We disclaim any representation or warranty, express or implied, concerning the data or recommendations, and in no event shall be liable for any loss or damage claimed to have arisen as a result. Some products may not be available in your local market.