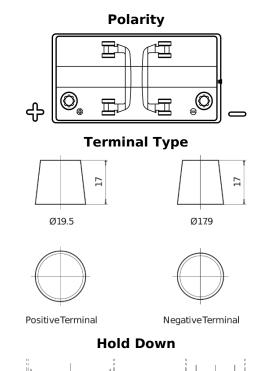

## **Dual ER600**

| Part number                    | ER600         |
|--------------------------------|---------------|
| Technology                     | Flooded       |
| EAN/GTIN                       | 3661024037969 |
| Voltage                        | 12 V          |
| Capacity                       | 120.0 Ah      |
| CCA                            | 800 A         |
| Length                         | 349 mm        |
| Width                          | 175 mm        |
| Height                         | 285 mm        |
| Box size                       | D03           |
| Polarity                       | ETN 1         |
| Terminal Type                  | EN taper post |
| Hold Down                      | В0            |
| Weights (subject of variation) | 31.40 kg      |