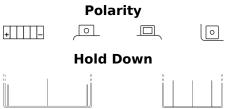

## AGM Ready AGM12-9

| Part number                    | AGM12-9       |  |
|--------------------------------|---------------|--|
| Technology                     | AGM           |  |
| EAN/GTIN                       | 3661024033978 |  |
| Voltage                        | 12 V          |  |
| Capacity                       | 9.0 Ah        |  |
| CCA                            | 120 A         |  |
| Length                         | 135 mm        |  |
| Width                          | 75 mm         |  |
| Height                         | 140 mm        |  |
| Box size                       | C43           |  |
| Polarity                       | ETN 1         |  |
| Terminal Type                  | M04           |  |
| Hold Down                      | B0            |  |
| Weights (subject of variation) | 3.20 kg       |  |
|                                |               |  |