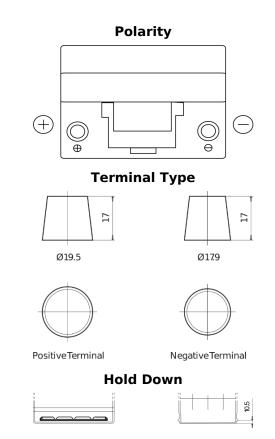

## **Dual ER450**

| Part number                    | ER450         |
|--------------------------------|---------------|
| Technology                     | Flooded       |
| EAN/GTIN                       | 3661024035996 |
| Voltage                        | 12 V          |
| Capacity                       | 95.0 Ah       |
| CCA                            | 650 A         |
| Watt hour                      | 450 Wh        |
| Length                         | 306 mm        |
| Width                          | 173 mm        |
| Height                         | 222 mm        |
| Box size                       | D31           |
| Polarity                       | ETN 1         |
| Terminal Type                  | EN taper post |
| Hold Down                      | Korean B1     |
| Weights (subject of variation) | 21.70 kg      |